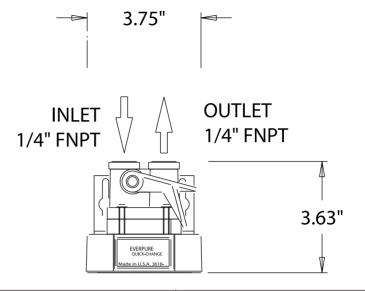

## SPECIFICATIONS

Dimensions: 3.63"H x 3.75"W x 5"D

No electrical connection required